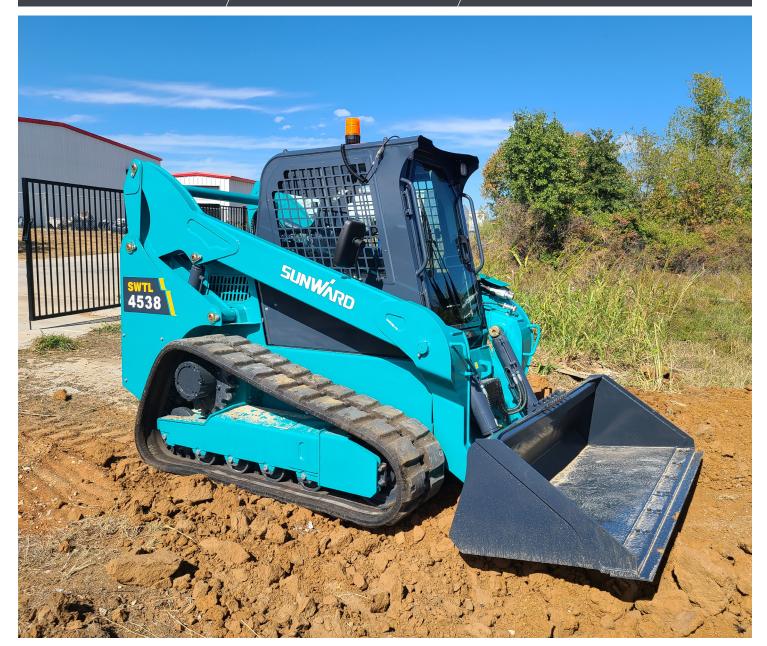

# COMPACT TRACK LOADER SWTL4538

Engine Power: 73.2 hp/54.6 kW / Machine Weight: 10,150 lb/4 600 kg / Rated Operating Capacity: 2,648 lbs/1 200 kg