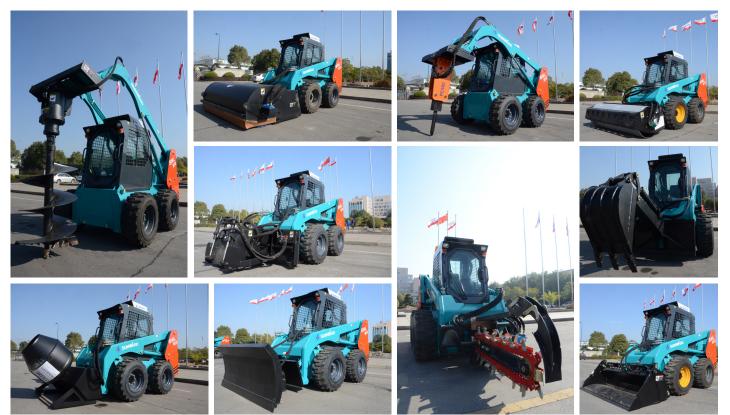

•                  |                    |
|                    | Travelling alarm system (backward)     | ٠                  |                    |
| ELECTRICAL SYSTEM  | Horn                                   | •                  |                    |
|                    | External power supply                  |                    | •                  |
|                    | Attachment electronic control system   |                    | •                  |
|                    | Rear LED working light                 |                    | •                  |
|                    |                                        |                    |                    |
| OTHERS             | Additional counter weight              |                    | •                  |

# WORK TOOLS





## **DEALER CONTACTS**

Specifications may change and this brochure may not reflect the latest specifications. Photographs in this brochure may not reflect market configuration. Please consult your dealer to confirm specifications and configurations. All rights of this brochure are reserved to Sunward International Sales. Please consult the operator's manual before use of any Sunward equipment.