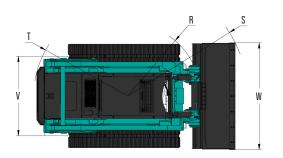

## **TECHNICAL PARAMETERS**

|                             |    |                                                 |                                   | SWTL 4538                         |
|-----------------------------|----|-------------------------------------------------|-----------------------------------|-----------------------------------|
|                             |    |                                                 | Imperial                          | Metric                            |
| PEPEDALINA                  |    | Operating weight                                | 10,150 lb                         | 4 600 kg                          |
|                             |    | Rated operating capacity                        | 2,648 lb                          | 1 200 kg                          |
|                             |    | Tipping load                                    | 7,568 lb                          | 3 430 kg                          |
| PERFORMANCE                 |    | Breakout force curl                             | 7,613 lb                          | 3 450 kg                          |
|                             |    | Breakout force lift                             | 5,737 lb                          | 2 600 kg                          |
|                             |    | Travel speed                                    | 4.8/7 mph                         | 8/12 km/h                         |
| DIMENSIONS                  |    | Overall dimension (L × W × H) (standard bucket) | 147'0"X79'3"X81'5"                | 3 735 × 2 015 × 2 071 mm          |
|                             | A  | Maximum overall height                          | 161'8"                            | 4 110 mm                          |
|                             | В  | Bucket pin height at maximum lift               | 126'7"                            | 3 217 mm                          |
|                             | С  | Height to top of cab                            | 81'5"                             | 2 071 mm                          |
|                             | D  | Height to bottom of level bucket                | 120'0"                            | 3 044 mm                          |
|                             | E  | Length without bucket                           | 116'9"                            | 2 969 mm                          |
|                             | F  | Length with bucket on ground                    | 147'0"                            | 3 750 mm                          |
|                             | G  | Maximum dump angle                              | 41°                               | 44 deg                            |
|                             | H  | Dump height                                     | 98'3"                             | 2 497 mm                          |
|                             | J  | Dump reach                                      | 37'3"                             | 948 mm                            |
|                             | K  | Rack back angle bucket on the ground            | 30°                               | 30 deg                            |
|                             | L  | Rack back angle at maximum height               | 89°                               | 89 deg                            |
|                             | M  | Track length on the ground                      | 63'0                              | 1 600 mm                          |
|                             | P  | Ground clearance                                | 9'0                               | 228 mm                            |
|                             | 0  | Departure angle                                 | 34°                               | 34 deg                            |
|                             | R  | Turning radius from center - Coupler            | 56'1"                             | 1 424 mm                          |
|                             | S  | Turning radius from center - Bucket             | 91'4"                             | 2 322 mm                          |
|                             | T  | Turning radius from center - Machine rear       | 67'0                              | 1701 mm                           |
|                             | U  | Bumper overhang behind rear axle                | 33'7"                             | 855 mm                            |
|                             | V  | Width over track                                | 59'1"                             | 1 500 mm                          |
|                             | W  | Bucket width                                    | 79'3"                             | 2 015 mm                          |
| ENGINE                      | VV | Brand                                           | KUBOTA                            | KUBOTA                            |
|                             |    | Model                                           | V3307-CR-TE5B                     | V3307-CR-TE5B                     |
|                             |    |                                                 | Diesel, 4 cylinders, water cooled | Diesel, 4 cylinders, water cooled |
|                             |    | Type<br>Emission rating                         | Tier 4 Final                      | Tier 4 Final                      |
|                             |    | Output                                          | 73.2 hp                           | 54.6/2 600 kW/rpm                 |
|                             |    | Max torque                                      | 195.5 lb·ft                       | 265/1500 N*m/rpm                  |
|                             |    | Туре                                            | Rubber track                      | Rubber track                      |
| TRACK                       |    | Rubber shoe width                               | 17.72 Inch                        | 450 mm                            |
|                             |    | Starter                                         | 73.2 hp                           | 12V/3.0 kW                        |
| FI FOTDIONI OVOTEM          |    |                                                 | 195.5 lb·ft                       | 12V/80A                           |
| ELECTRICAL SYSTEM           |    | Alternator rating                               |                                   |                                   |
| HYDRAULIC SYSTEM            |    | Battery                                         | 120Ah                             | 120 Ah                            |
|                             |    | Hydraulic flow (standard)                       | 20 gpm                            | 89 L/min                          |
|                             |    | Hydraulic flow (high)                           | 29 gpm                            | 130 L/min                         |
|                             |    | Max. hydraulic pressure                         | 21 Mpa                            | 21 Mpa                            |
| HYDRAULIC OIL TANK CAPACITY |    |                                                 | 9.0 gal                           | 34 L                              |
| FUEL TANK CAPACITY          |    |                                                 | 25.1 gal                          | 95 L                              |