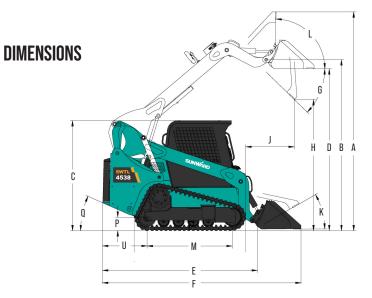

## **TECHNICAL PARAMETERS**

|                             |    |                                                 |                                   | SWTL 4538                         |
|-----------------------------|----|-------------------------------------------------|-----------------------------------|-----------------------------------|
|                             |    |                                                 | Imperial                          | Metric                            |
| PEPEDALINA                  |    | Operating weight                                | 10,150 lb                         | 4 600 kg                          |
|                             |    | Rated operating capacity                        | 2,648 lb                          | 1 200 kg                          |
|                             |    | Tipping load                                    | 7,568 lb                          | 3 430 kg                          |
| PERFORMANCE                 |    | Breakout force curl                             | 7,613 lb                          | 3 450 kg                          |
|                             |    | Breakout force lift                             | 5,737 lb                          | 2 600 kg                          |
|                             |    | Travel speed                                    | 4.8/7 mph                         | 8/12 km/h                         |
| DIMENSIONS                  |    | Overall dimension (L × W × H) (standard bucket) | 147'0"X79'3"X81'5"                | 3 735 × 2 015 × 2 071 mm          |
|                             | A  | Maximum overall height                          | 161'8"                            | 4 110 mm                          |
|                             | В  | Bucket pin height at maximum lift               | 126'7"                            | 3 217 mm                          |
|                             | С  | Height to top of cab                            | 81'5"                             | 2 071 mm                          |
|                             | D  | Height to bottom of level bucket                | 120'0"                            | 3 044 mm                          |
|                             | E  | Length without bucket                           | 116'9"                            | 2 969 mm                          |
|                             | F  | Length with bucket on ground                    | 147'0"                            | 3 750 mm                          |
|                             | G  | Maximum dump angle                              | 41°                               | 44 deg                            |
|                             | H  | Dump height                                     | 98'3"                             | 2 497 mm                          |
|                             | J  | Dump reach                                      | 37'3"                             | 948 mm                            |
|                             | K  | Rack back angle bucket on the ground            | 30°                               | 30 deg                            |
|                             | L  | Rack back angle at maximum height               | 89°                               | 89 deg                            |
|                             | M  | Track length on the ground                      | 63'0                              | 1 600 mm                          |
|                             | P  | Ground clearance                                | 9'0                               | 228 mm                            |
|                             | 0  | Departure angle                                 | 34°                               | 34 deg                            |
|                             | R  | Turning radius from center - Coupler            | 56'1"                             | 1 424 mm                          |
|                             | S  | Turning radius from center - Bucket             | 91'4"                             | 2 322 mm                          |
|                             | T  | Turning radius from center - Machine rear       | 67'0                              | 1701 mm                           |
|                             | U  | Bumper overhang behind rear axle                | 33'7"                             | 855 mm                            |
|                             | V  | Width over track                                | 59'1"                             | 1 500 mm                          |
|                             | W  | Bucket width                                    | 79'3"                             | 2 015 mm                          |
| ENGINE                      | VV | Brand                                           | KUBOTA                            | KUBOTA                            |
|                             |    | Model                                           | V3307-CR-TE5B                     | V3307-CR-TE5B                     |
|                             |    |                                                 | Diesel, 4 cylinders, water cooled | Diesel, 4 cylinders, water cooled |
|                             |    | Type<br>Emission rating                         | Tier 4 Final                      | Tier 4 Final                      |
|                             |    | Output                                          | 73.2 hp                           | 54.6/2 600 kW/rpm                 |
|                             |    | Max torque                                      | 195.5 lb·ft                       | 265/1500 N*m/rpm                  |
|                             |    | Туре                                            | Rubber track                      | Rubber track                      |
| TRACK                       |    | Rubber shoe width                               | 17.72 Inch                        | 450 mm                            |
|                             |    | Starter                                         | 73.2 hp                           | 12V/3.0 kW                        |
| FI FOTDIONI OVOTEM          |    |                                                 | 195.5 lb·ft                       | 12V/80A                           |
| ELECTRICAL SYSTEM           |    | Alternator rating                               |                                   |                                   |
| HYDRAULIC SYSTEM            |    | Battery                                         | 120Ah                             | 120 Ah                            |
|                             |    | Hydraulic flow (standard)                       | 20 gpm                            | 89 L/min                          |
|                             |    | Hydraulic flow (high)                           | 29 gpm                            | 130 L/min                         |
|                             |    | Max. hydraulic pressure                         | 21 Mpa                            | 21 Mpa                            |
| HYDRAULIC OIL TANK CAPACITY |    |                                                 | 9.0 gal                           | 34 L                              |
| FUEL TANK CAPACITY          |    |                                                 | 25.1 gal                          | 95 L                              |